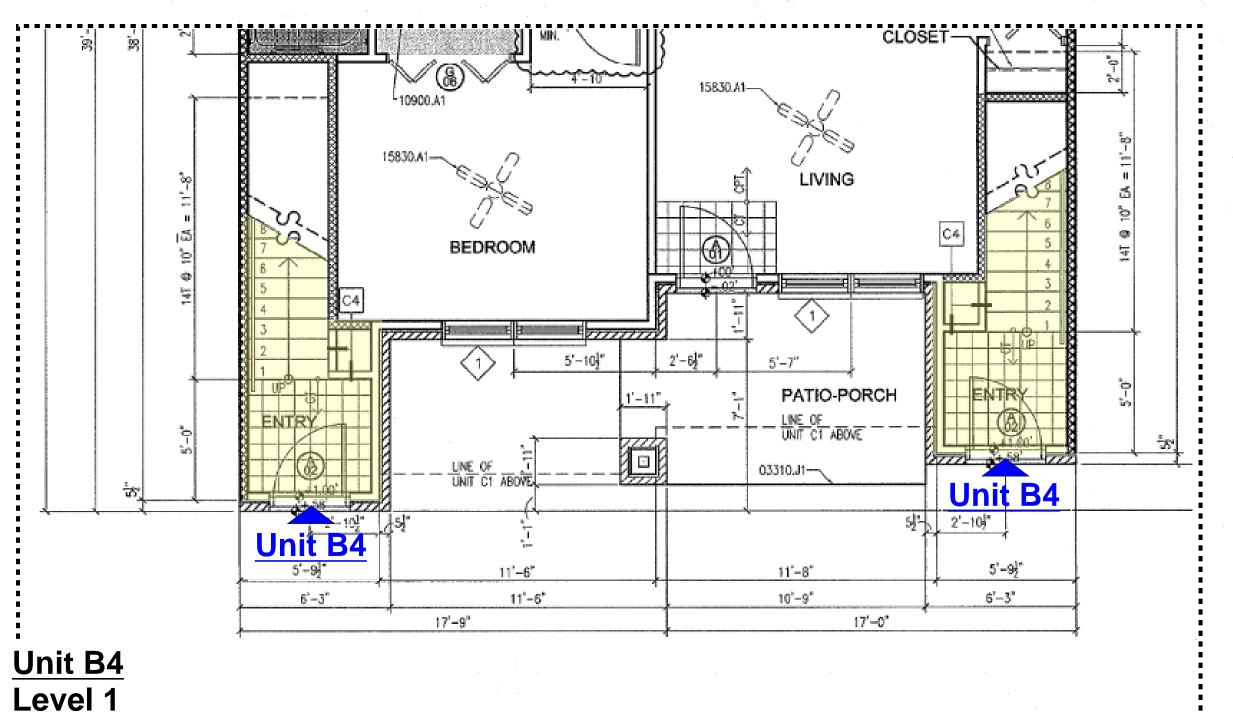

# CONTRACTOR TO VERIFY EXISTING CONDITIONS IN FIELD

UNIT B1 LEVEL 1 (W/ UNIT B4 ABOVE)

## **CONTRACTOR TO VERIFY EXISTING CONDITIONS IN FIELD**

8'-0" AFF FURR-DOWN-TYP, 7'-0" AFF FURR-DOWN ABOVE KITCHEN CABINETS AND AT THIRD FLOOR FURR-DOWNS

ALL INSIDE PARTITIONS ARE TYPE "A4" (3 1/2" STUDS) UNLESS OTHERWISE NOTED. REFER TO SHEET A6.04 FOR PARTITION CONSTRUCTION DETAILS.

### **CONTRACTOR TO VERIFY EXISTING CONDITIONS IN FIELD**

**GENERAL NOTES - UNITS** 

8'-0" AFF FURR-DOWN-TYP, 7'-0" AFF FURR-DOWN ABOVE KITCHEN CABINETS AND AT THIRD FLOOR FURR-DOWNS

7'-6" AFF FURR-DOWN

ALL INSIDE PARTITIONS ARE TYPE "A4" (3 1/2" STUDS) UNLESS OTHERWISE NOTED. REFER TO SHEET A6.04 FOR PARTITION CONSTRUCTION DETAILS.