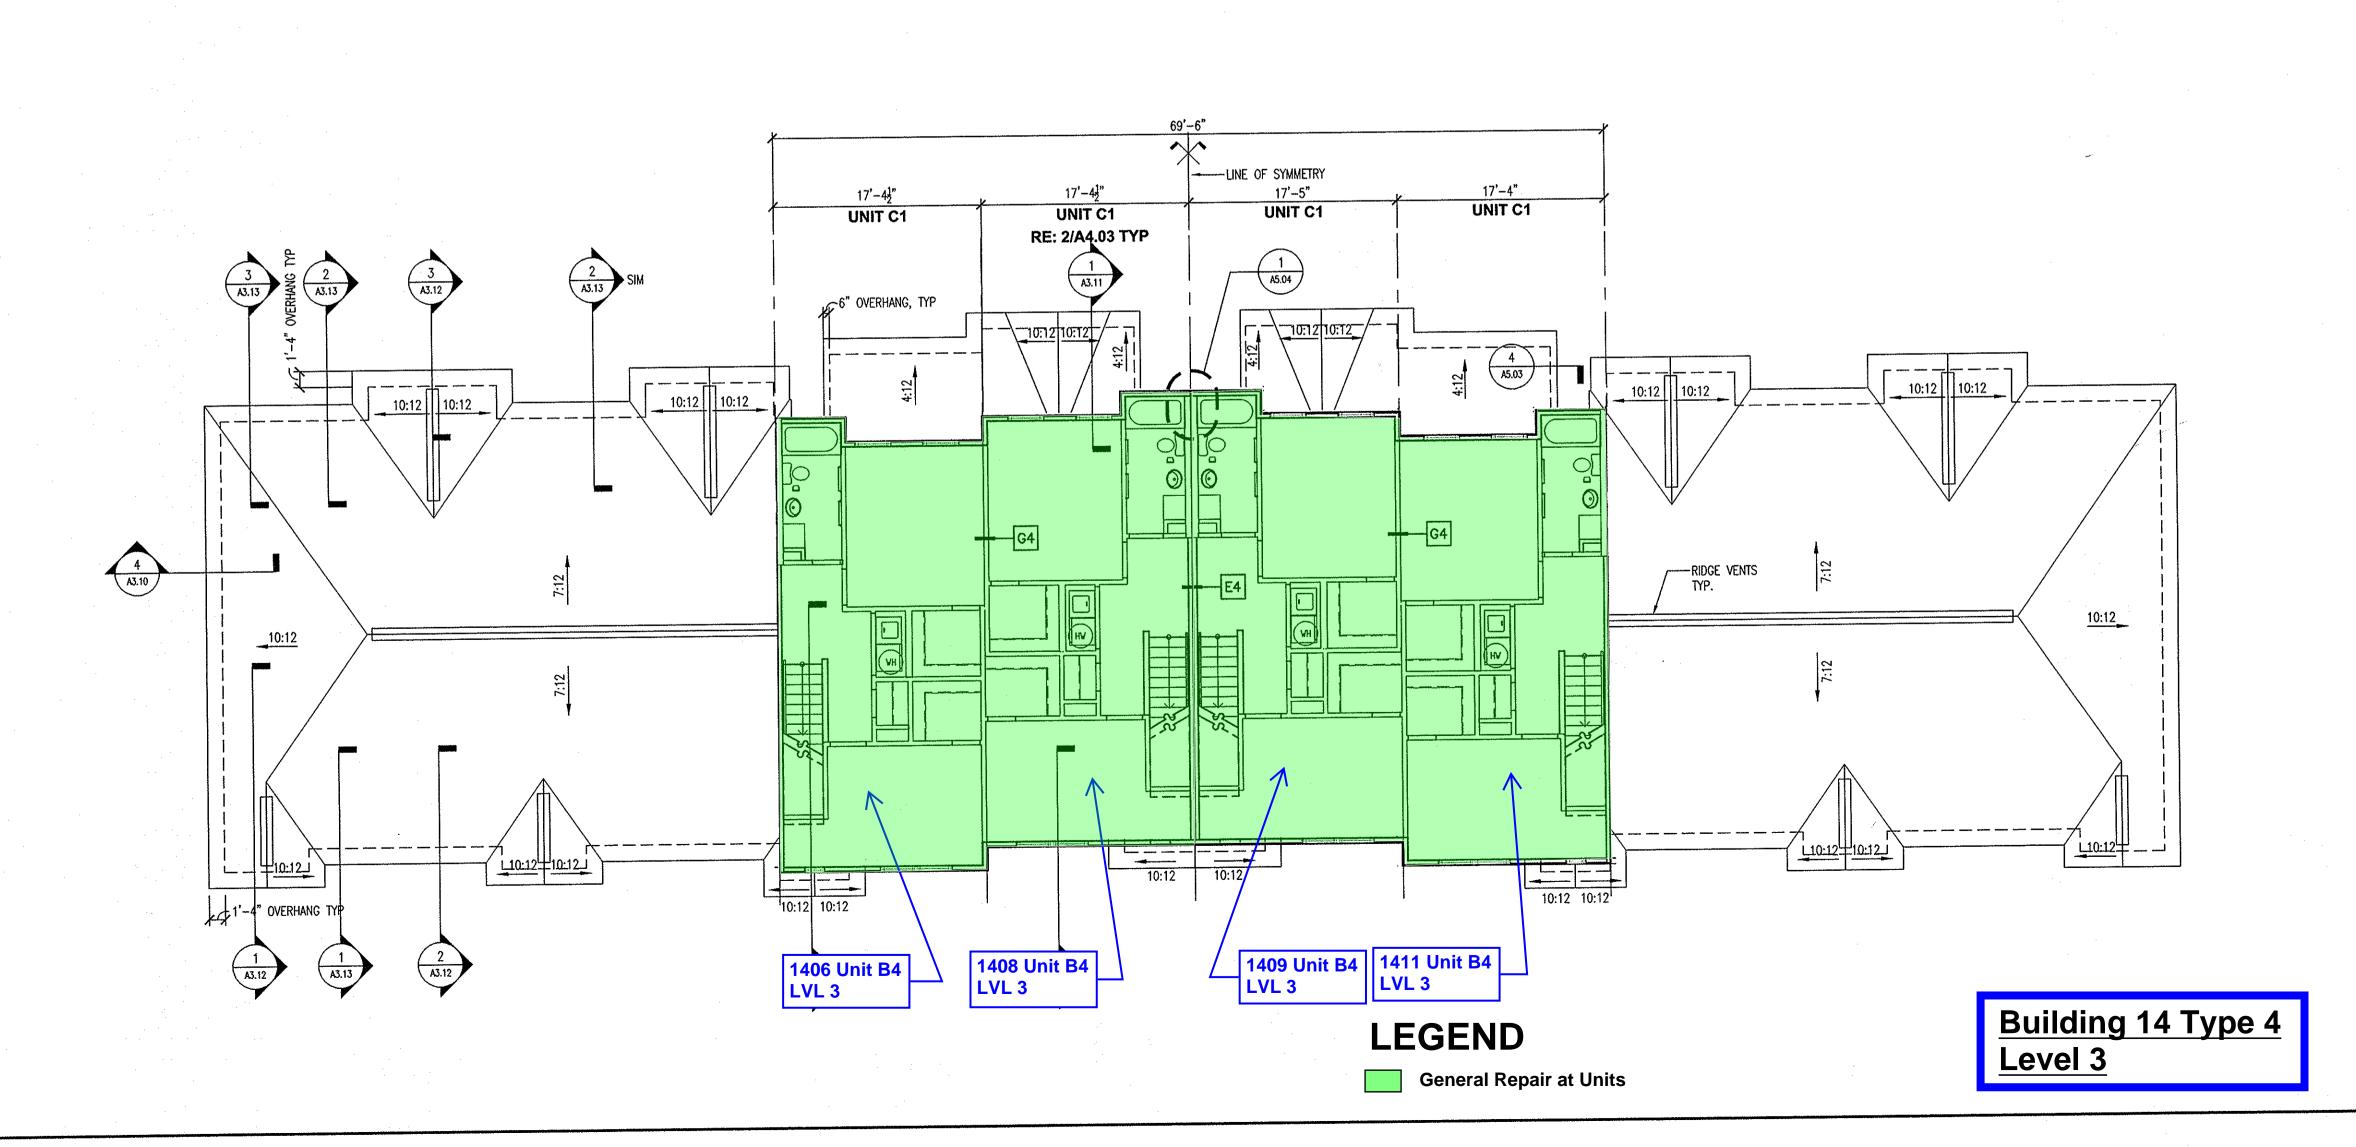

### THIS SHEET FOR GENERAL REFERENCE ONLY

### **CONTRACTOR TO VERIFY EXISTING CONDITIONS IN FIELD**

**GENERAL NOTES - UNITS** 

8'-0" AFF FURR-DOWN-TYP, 7'-0" AFF FURR-DOWN ABOVE KITCHEN CABINETS AND AT THIRD FLOOR FURR-DOWNS

7'-6" AFF FURR-DOWN

ALL INSIDE PARTITIONS ARE TYPE "A4" (3 1/2" STUDS) UNLESS OTHERWISE NOTED. REFER TO SHEET A6.04 FOR PARTITION CONSTRUCTION DETAILS.

#### ACCESSIBILITY NOTES

DESIGNATES COUNTER WITH ACCESSIBLE KNEE SPACE (LOCATED AT ACCESSIBLE UNITS ONLY)

ALL FIRST FLOOR UNITS ARE ACCESSIBLE IN ACCORDANCE WITH USAF OR ADAPTABLE IN ACCORDANCE WITH THE FAIR HOUSING ACT.

ALL GROUND FLOOR DWELLING UNITS WHERE PROPOSED OR FUTURE GRAB BARS, HANDRAILS OR OTHER WALL

ACCESSIBLE UNITS NOT ENCLOSED IN CABINETS.