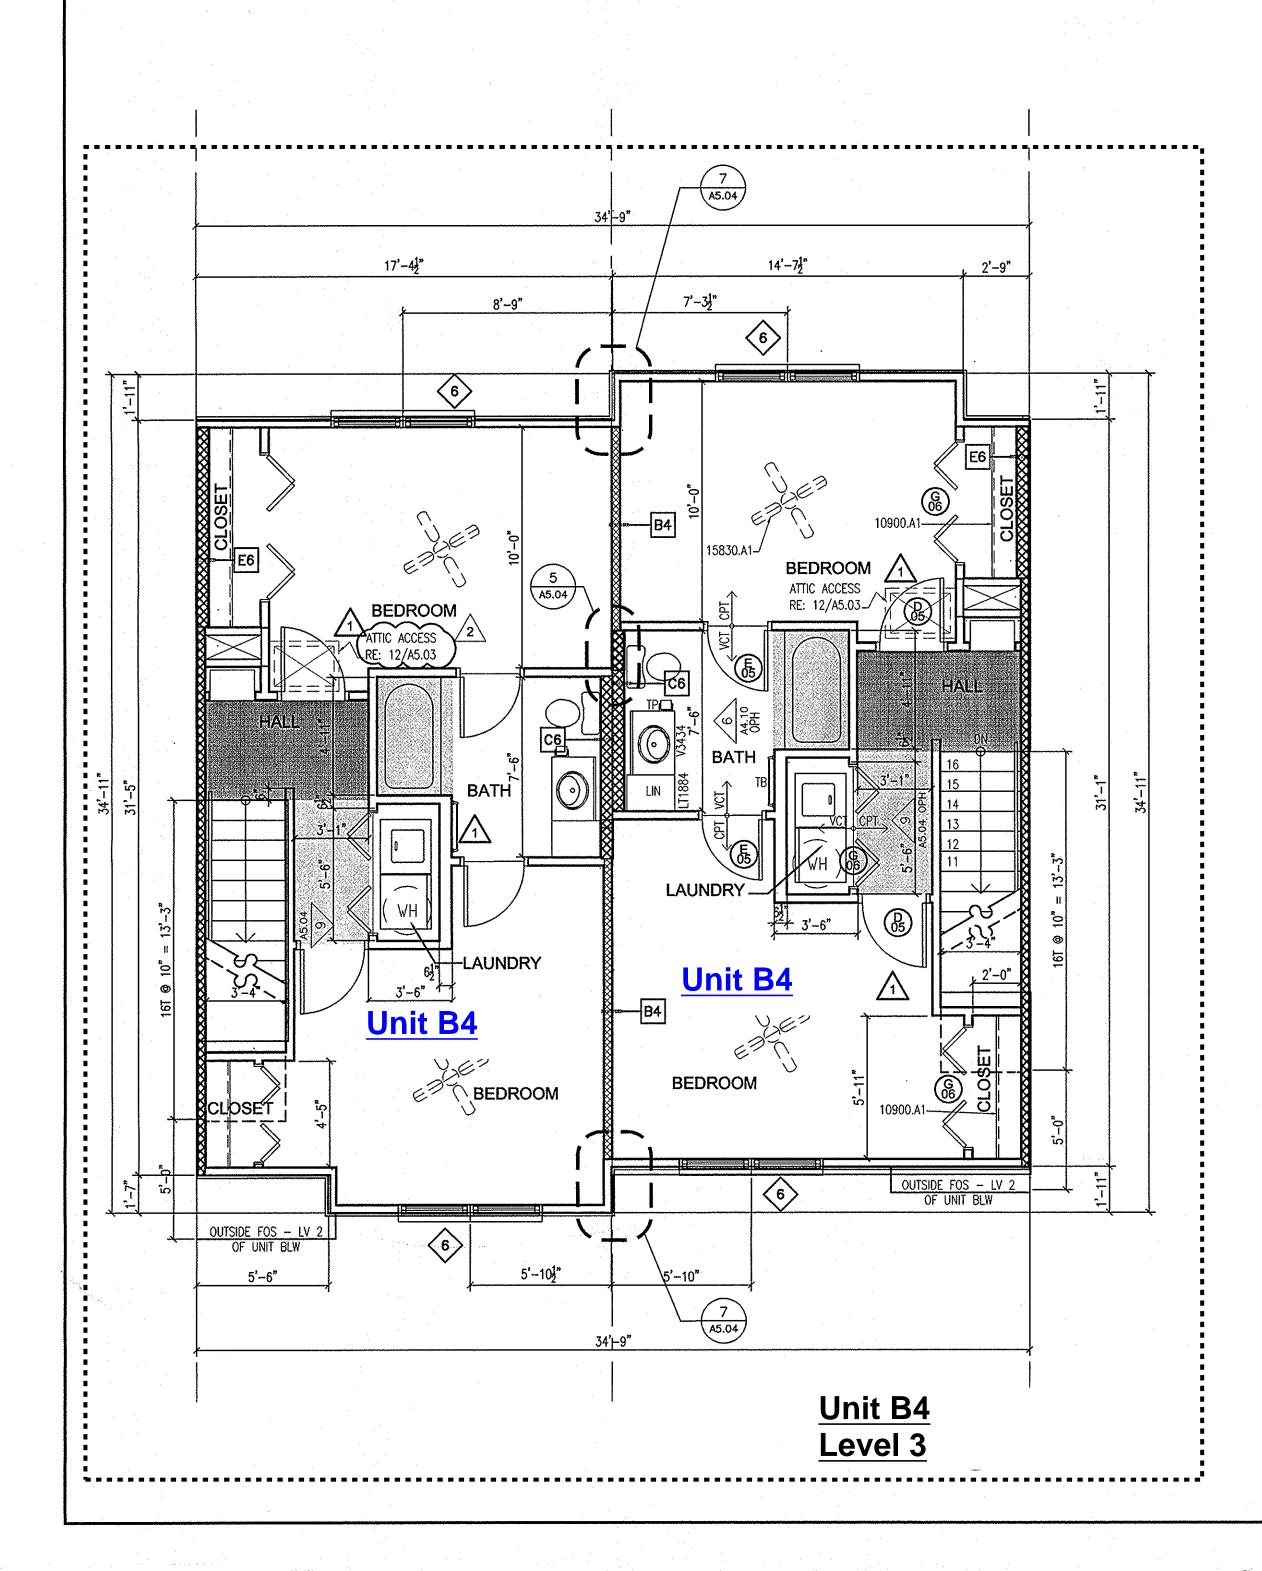

### THIS SHEET FOR GENERAL REFERENCE ONLY

### **CONTRACTOR TO VERIFY EXISTING CONDITIONS IN FIELD**

**GENERAL NOTES - UNITS** 

8'-0" AFF FURR-DOWN-TYP, 7'-0" AFF FURR-DOWN ABOVE KITCHEN CABINETS AND AT THIRD FLOOR FURR-DOWNS

7'-6" AFF FURR-DOWN

ALL INSIDE PARTITIONS ARE TYPE "A4" (3 1/2" STUDS) UNLESS OTHERWISE NOTED. REFER TO SHEET A6.04 FOR PARTITION CONSTRUCTION DETAILS.

#### ACCESSIBILITY NOTES

DESIGNATES COUNTER WITH ACCESSIBLE KNEE SPACE (LOCATED AT ACCESSIBLE UNITS ONLY)

ALL FIRST FLOOR UNITS ARE ACCESSIBLE IN ACCORDANCE WITH USAF OR ADAPTABLE IN ACCORDANCE WITH THE FAIR HOUSING ACT.

ALL GROUND FLOOR DWELLING UNITS WHERE PROPOSED OR FUTURE GRAB BARS, HANDRAILS OR OTHER WALL

ACCESSIBLE UNITS NOT ENCLOSED IN CABINETS.