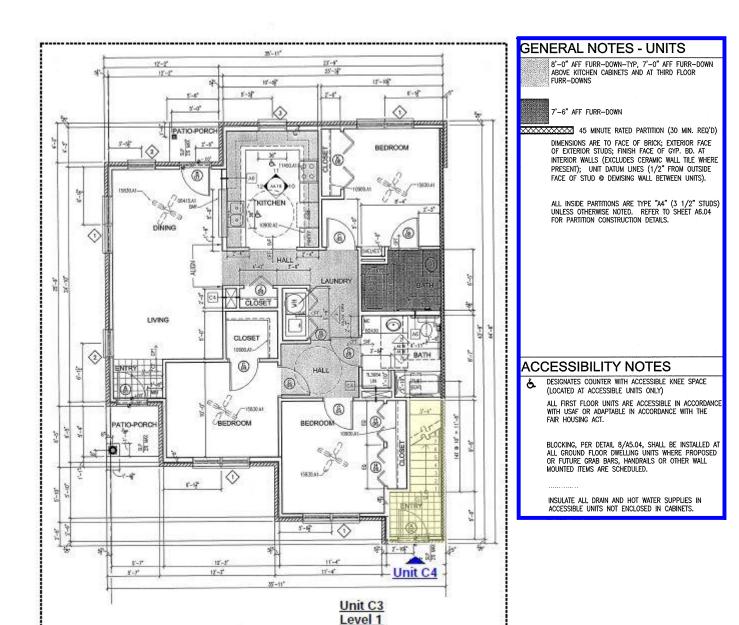

### **GENERAL NOTES - UNITS**

8'-0" AFF FURR-DOWN-TYP, 7'-0" AFF FURR-DOWN ABOVE KITCHEN CABINETS AND AT THIRD FLOOR FURR-DOWNS

7'-6" AFF FURR-DOWN

45 MINUTE RATED PARTITION (30 MIN. R

DIMENSIONS ARE TO FACE OF BRICK; EXTERIOR FACE OF EXTERIOR STUDS; FINISH FACE OF GYP. BD. AT INTERIOR WALLS (EXCLUDES CERAMIC WALL TILE WHER PRESENT); UNIT DATUM LINES (1/2" FROM OUTSIDE

ALL INSIDE PARTITIONS ARE TYPE "A4" (3 1/2" STUDS) UNLESS OTHERWISE NOTED. REFER TO SHEET A6.04 FOR PARTITION CONSTRUCTION DETAILS.

#### ACCESSIBILITY NOTES

DESIGNATES COUNTER WITH ACCESSIBLE KNEE SPACE (LOCATED AT ACCESSIBLE UNITS ONLY)

ALL FIRST FLOOR UNITS ARE ACCESSIBLE IN ACCORDAN WITH USAF OR ADAPTABLE IN ACCORDANCE WITH THE

WITH USAF OR ADAPTABLE IN ACCORDANCE WITH THE FAIR HOUSING ACT.

ALL GROUND FLOOR DWELLING UNITS WHERE PROPOSED OR FUTURE GRAB BARS, HANDRAILS OR OTHER WALL MOUNTED ITEMS ARE SCHEDULED.

INSULATE ALL DRAIN AND HOT WATER SUPPLIES ACCESSIBLE UNITS NOT ENCLOSED IN CABINETS.