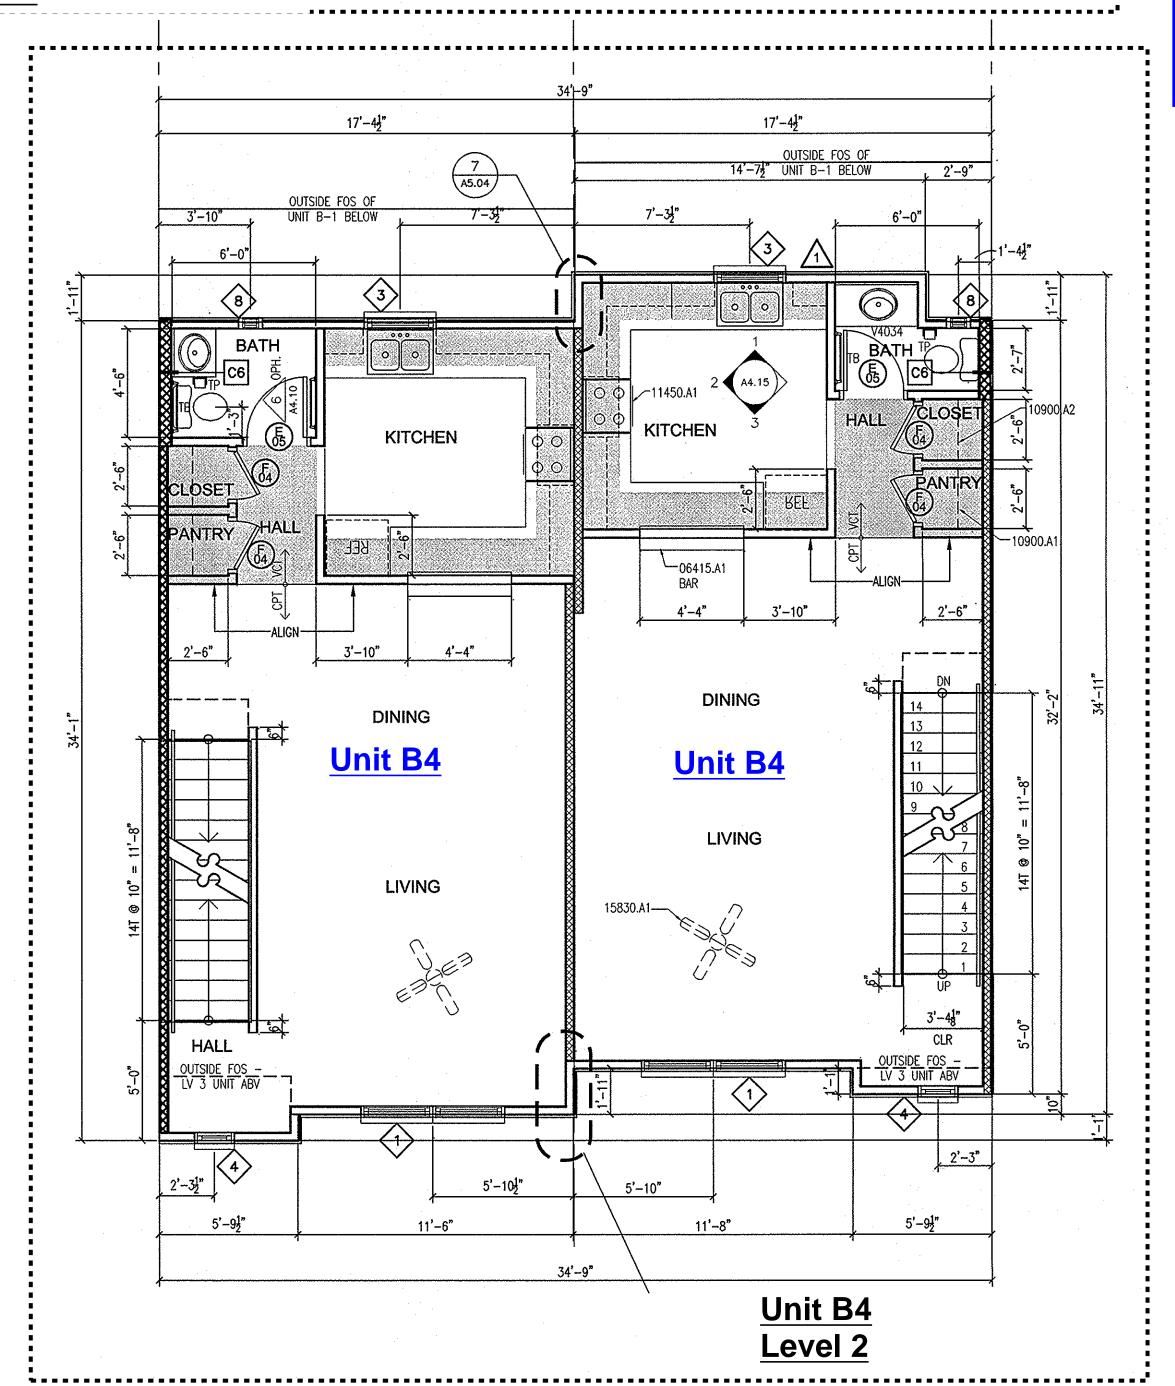

### THIS SHEET FOR GENERAL REFERENCE ONLY

### **CONTRACTOR TO VERIFY EXISTING CONDITIONS IN FIELD**

**GENERAL NOTES - UNITS** 

8'-0" AFF FURR-DOWN-TYP, 7'-0" AFF FURR-DOWN ABOVE KITCHEN CABINETS AND AT THIRD FLOOR FURR-DOWNS

7'-6" AFF FURR-DOWN

ALL INSIDE PARTITIONS ARE TYPE "A4" (3 1/2" STUDS) UNLESS OTHERWISE NOTED. REFER TO SHEET A6.04 FOR PARTITION CONSTRUCTION DETAILS.