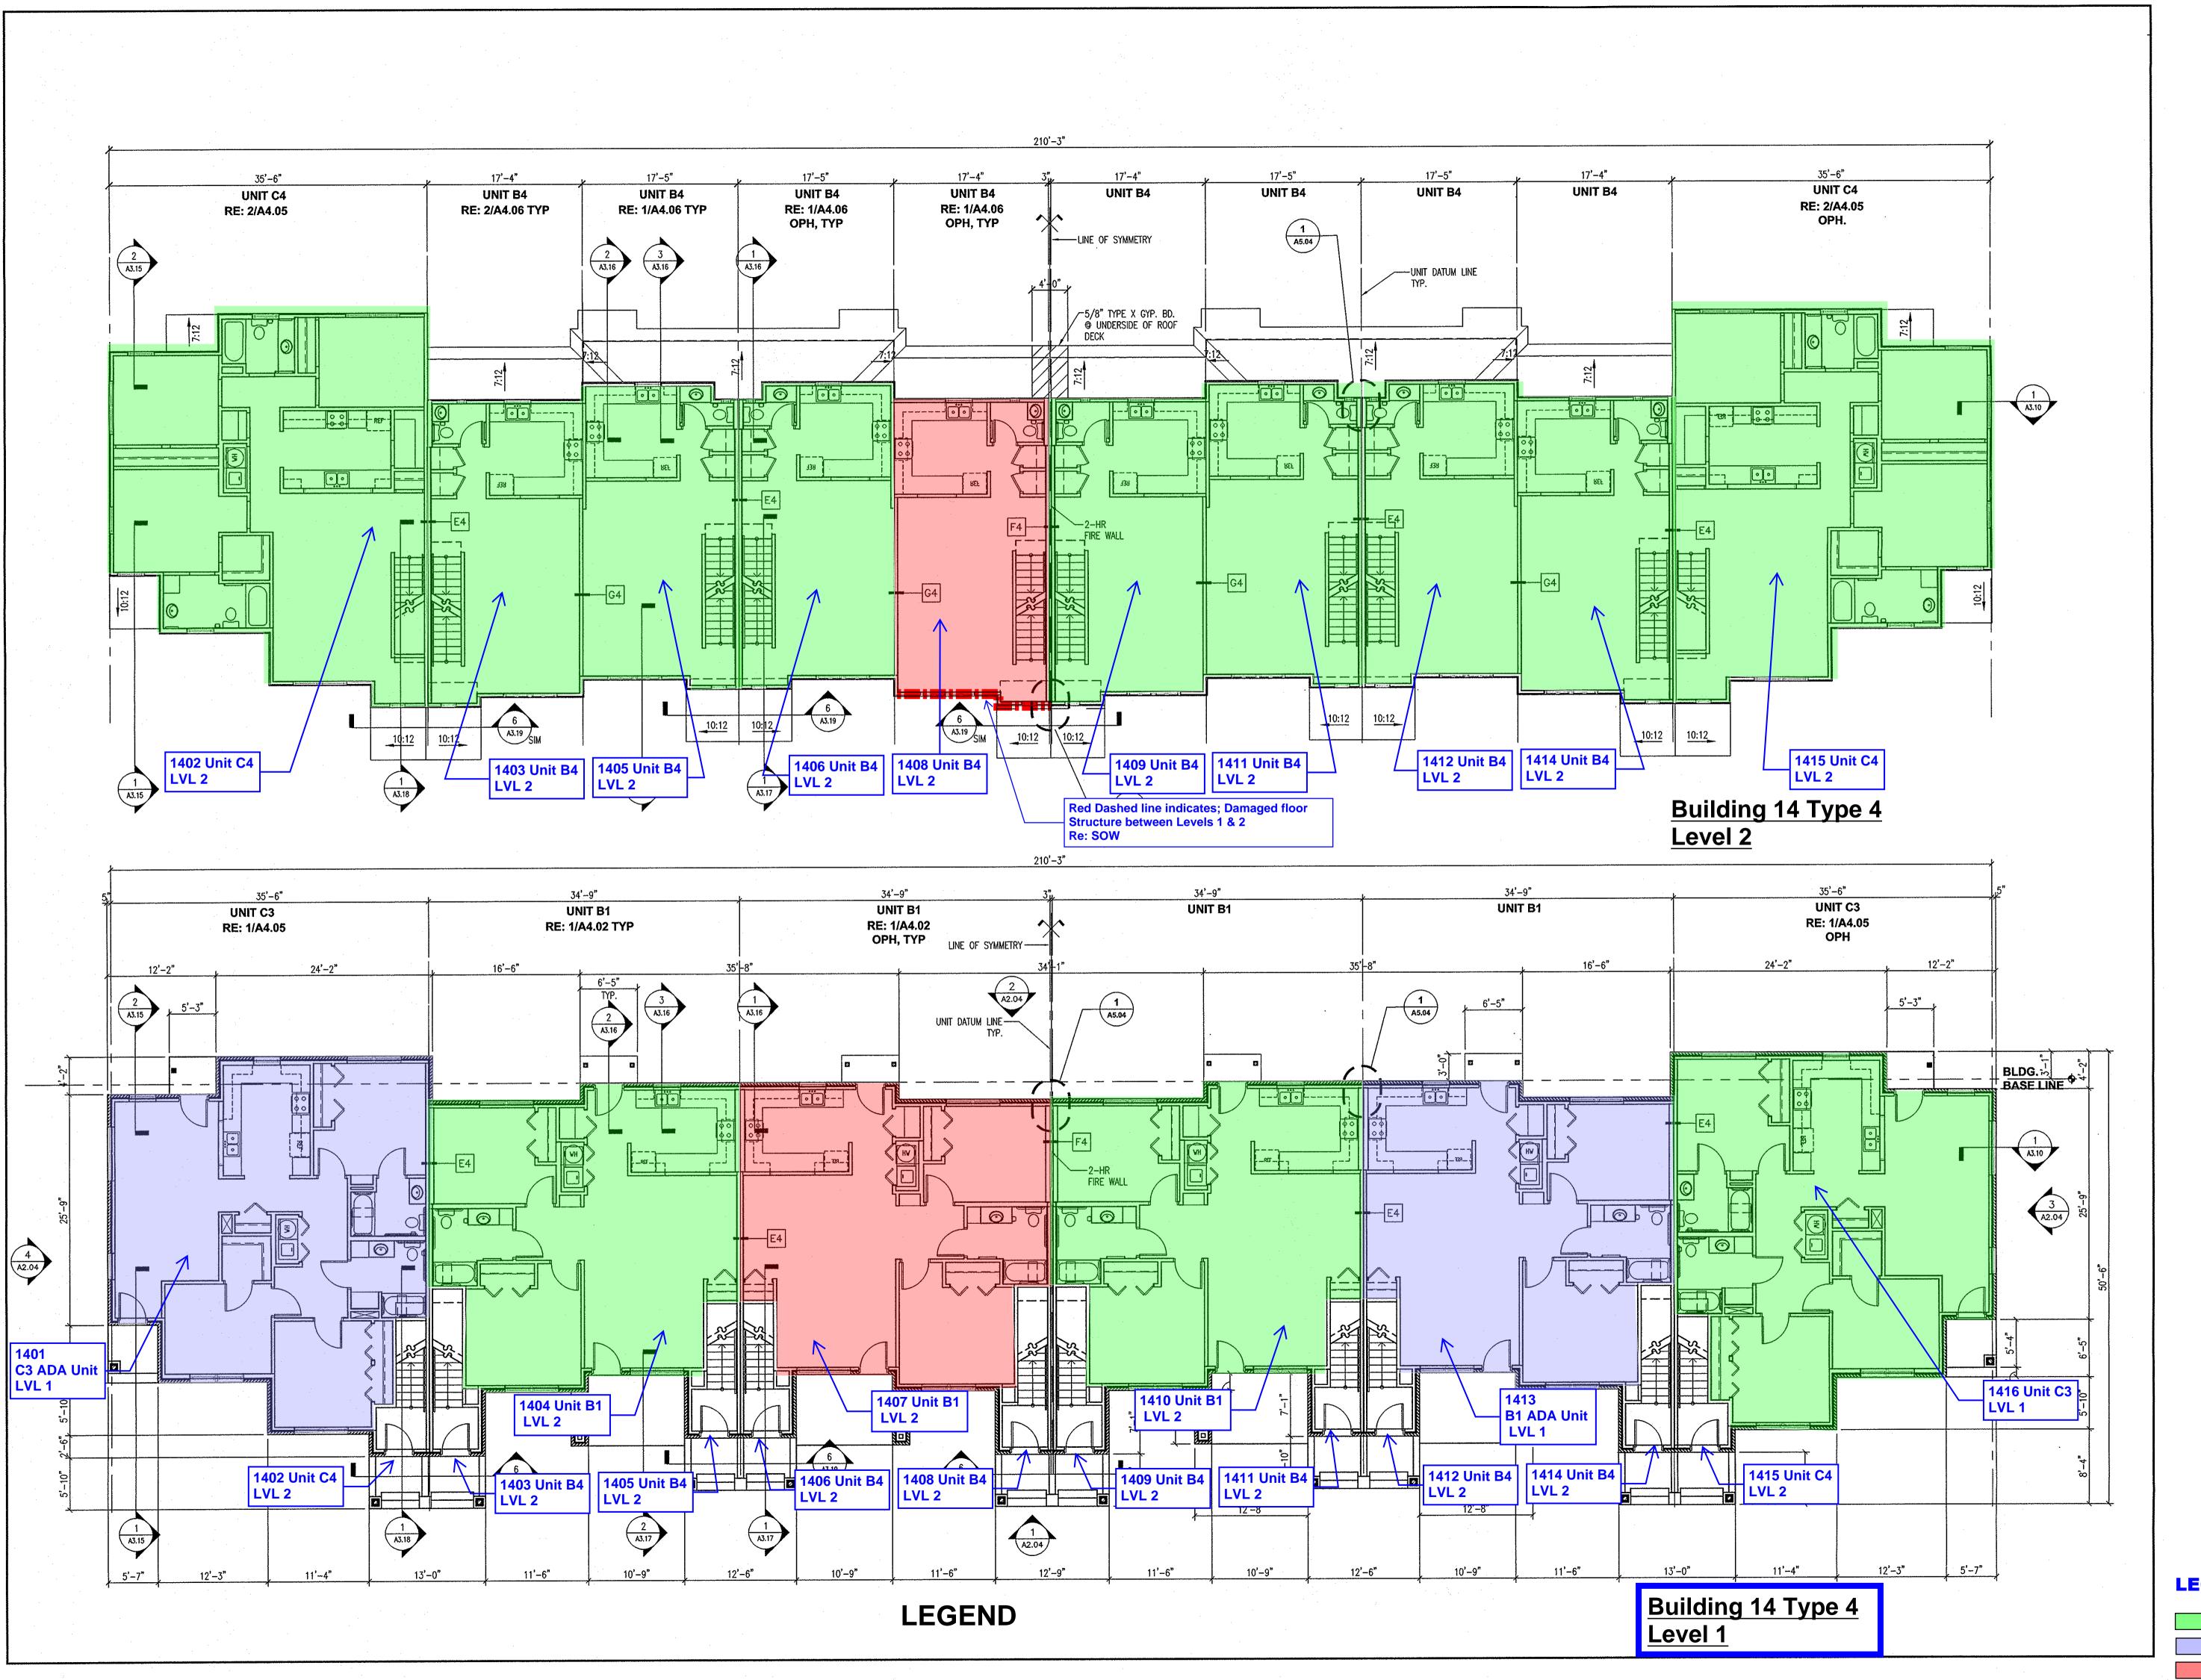

# THIS SHEET FOR GENERAL REFERENCE ONLY

# CONTRACTOR TO VERIFY EXISTING CONDITIONS IN FIELD

UNIT B1 LEVEL 1 (W/ UNIT B4 ABOVE)

### **GENERAL NOTES - UNITS**

8'-0" AFF FURR-DOWN-TYP, 7'-0" AFF FURR-DOWN ABOVE KITCHEN CABINETS AND AT THIRD FLOOR FURR-DOWNS

7'-6" AFF FURR-DOWN

45 MINUTE RATED PARTITION (30 MIN. R

DIMENSIONS ARE TO FACE OF BRICK; EXTERIOR FACE OF EXTERIOR STUDS; FINISH FACE OF GYP. BD. AT INTERIOR WALLS (EXCLUDES CERAMIC WALL TILE WHER PRESENT); UNIT DATUM LINES (1/2" FROM OUTSIDE

ALL INSIDE PARTITIONS ARE TYPE "A4" (3 1/2" STUDS) UNLESS OTHERWISE NOTED. REFER TO SHEET A6.04 FOR PARTITION CONSTRUCTION DETAILS.

#### ACCESSIBILITY NOTES

DESIGNATES COUNTER WITH ACCESSIBLE KNEE SPACE (LOCATED AT ACCESSIBLE UNITS ONLY)

ALL FIRST FLOOR UNITS ARE ACCESSIBLE IN ACCORDAN WITH USAF OR ADAPTABLE IN ACCORDANCE WITH THE

WITH USAF OR ADAPTABLE IN ACCORDANCE WITH THE FAIR HOUSING ACT.

ALL GROUND FLOOR DWELLING UNITS WHERE PROPOSED OR FUTURE GRAB BARS, HANDRAILS OR OTHER WALL MOUNTED ITEMS ARE SCHEDULED.

INSULATE ALL DRAIN AND HOT WATER SUPPLIES ACCESSIBLE UNITS NOT ENCLOSED IN CABINETS.

#### WORK ASSOCIATED WITH UNIT 1401 (C3 ADA Unit Bldg Type 4)