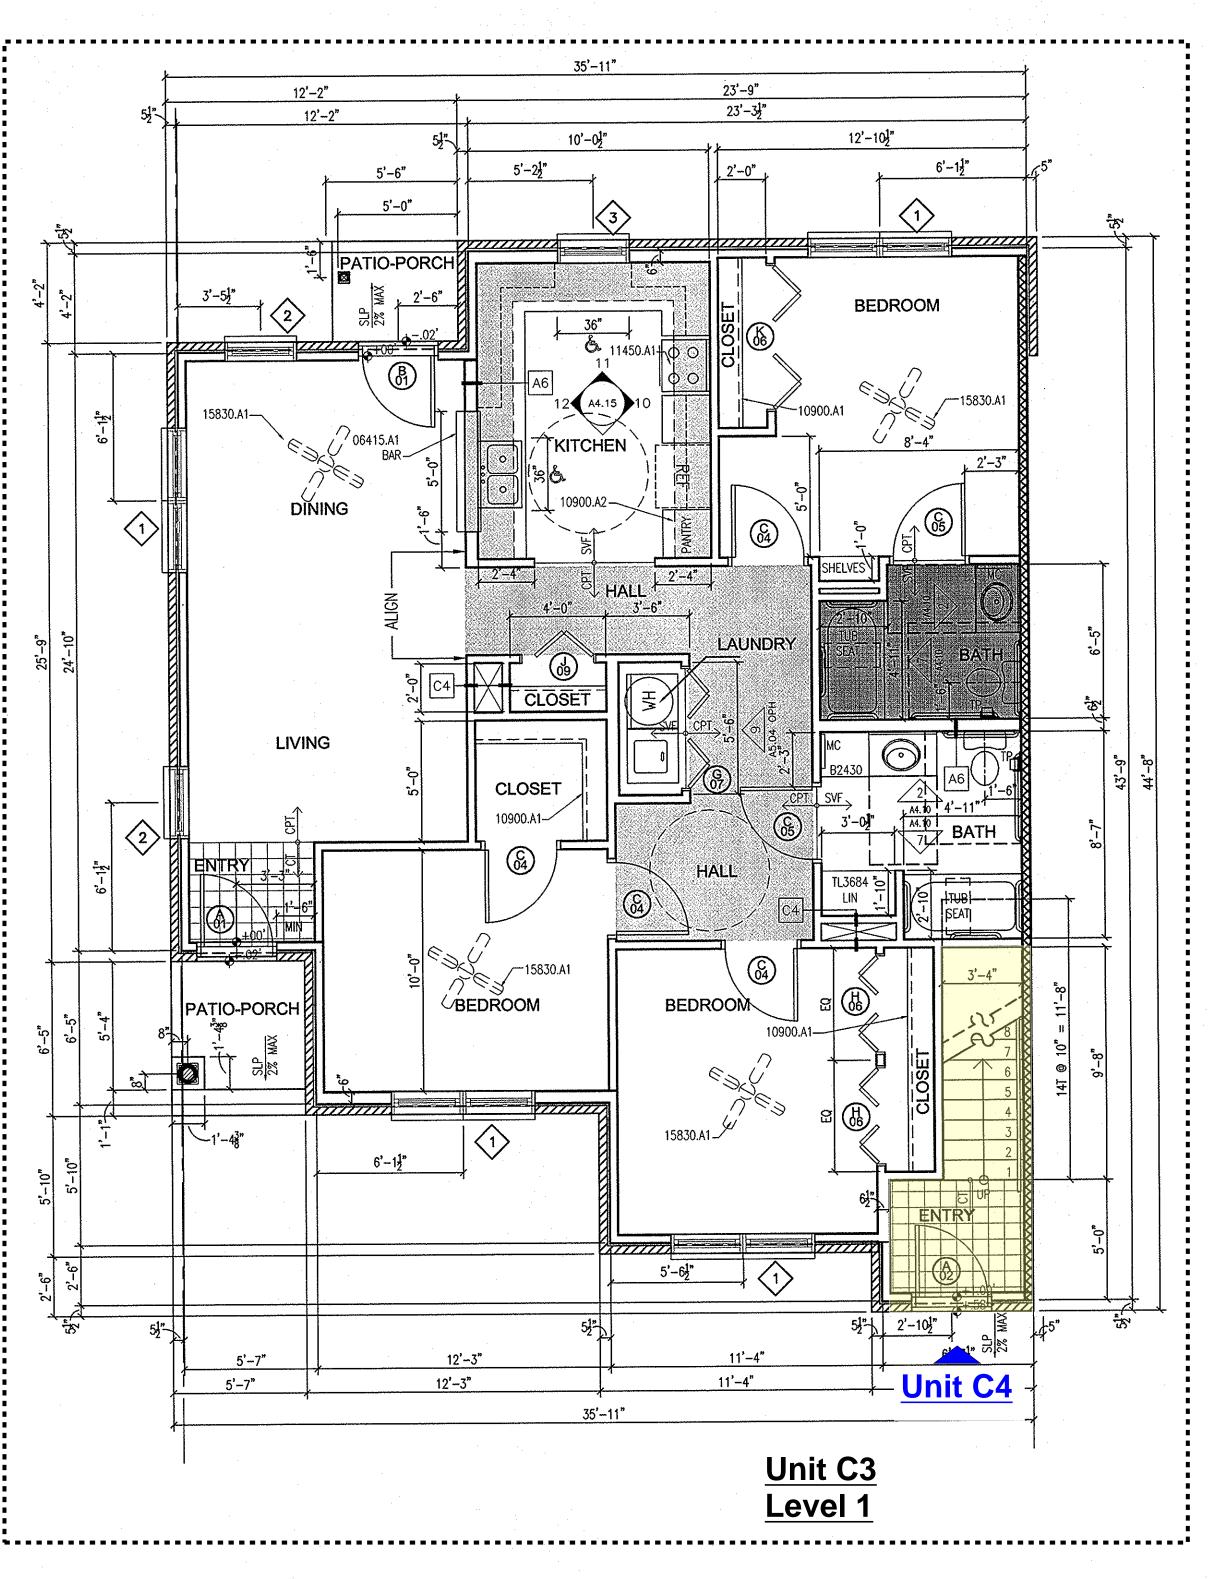

### THIS SHEET FOR GENERAL REFERENCE ONLY

### **CONTRACTOR TO VERIFY EXISTING CONDITIONS IN FIELD**

**GENERAL NOTES - UNITS** 

8'-0" AFF FURR-DOWN-TYP, 7'-0" AFF FURR-DOWN ABOVE KITCHEN CABINETS AND AT THIRD FLOOR FURR-DOWNS

7'-6" AFF FURR-DOWN

ALL INSIDE PARTITIONS ARE TYPE "A4" (3 1/2" STUDS) UNLESS OTHERWISE NOTED. REFER TO SHEET A6.04 FOR PARTITION CONSTRUCTION DETAILS.

#### ACCESSIBILITY NOTES

DESIGNATES COUNTER WITH ACCESSIBLE KNEE SPACE (LOCATED AT ACCESSIBLE UNITS ONLY)

ALL FIRST FLOOR UNITS ARE ACCESSIBLE IN ACCORDANCE WITH USAF OR ADAPTABLE IN ACCORDANCE WITH THE FAIR HOUSING ACT.

ALL GROUND FLOOR DWELLING UNITS WHERE PROPOSED OR FUTURE GRAB BARS, HANDRAILS OR OTHER WALL

ACCESSIBLE UNITS NOT ENCLOSED IN CABINETS.

#### WORK ASSOCIATED WITH UNIT 1401 (C3 ADA Unit Bldg Type 4)