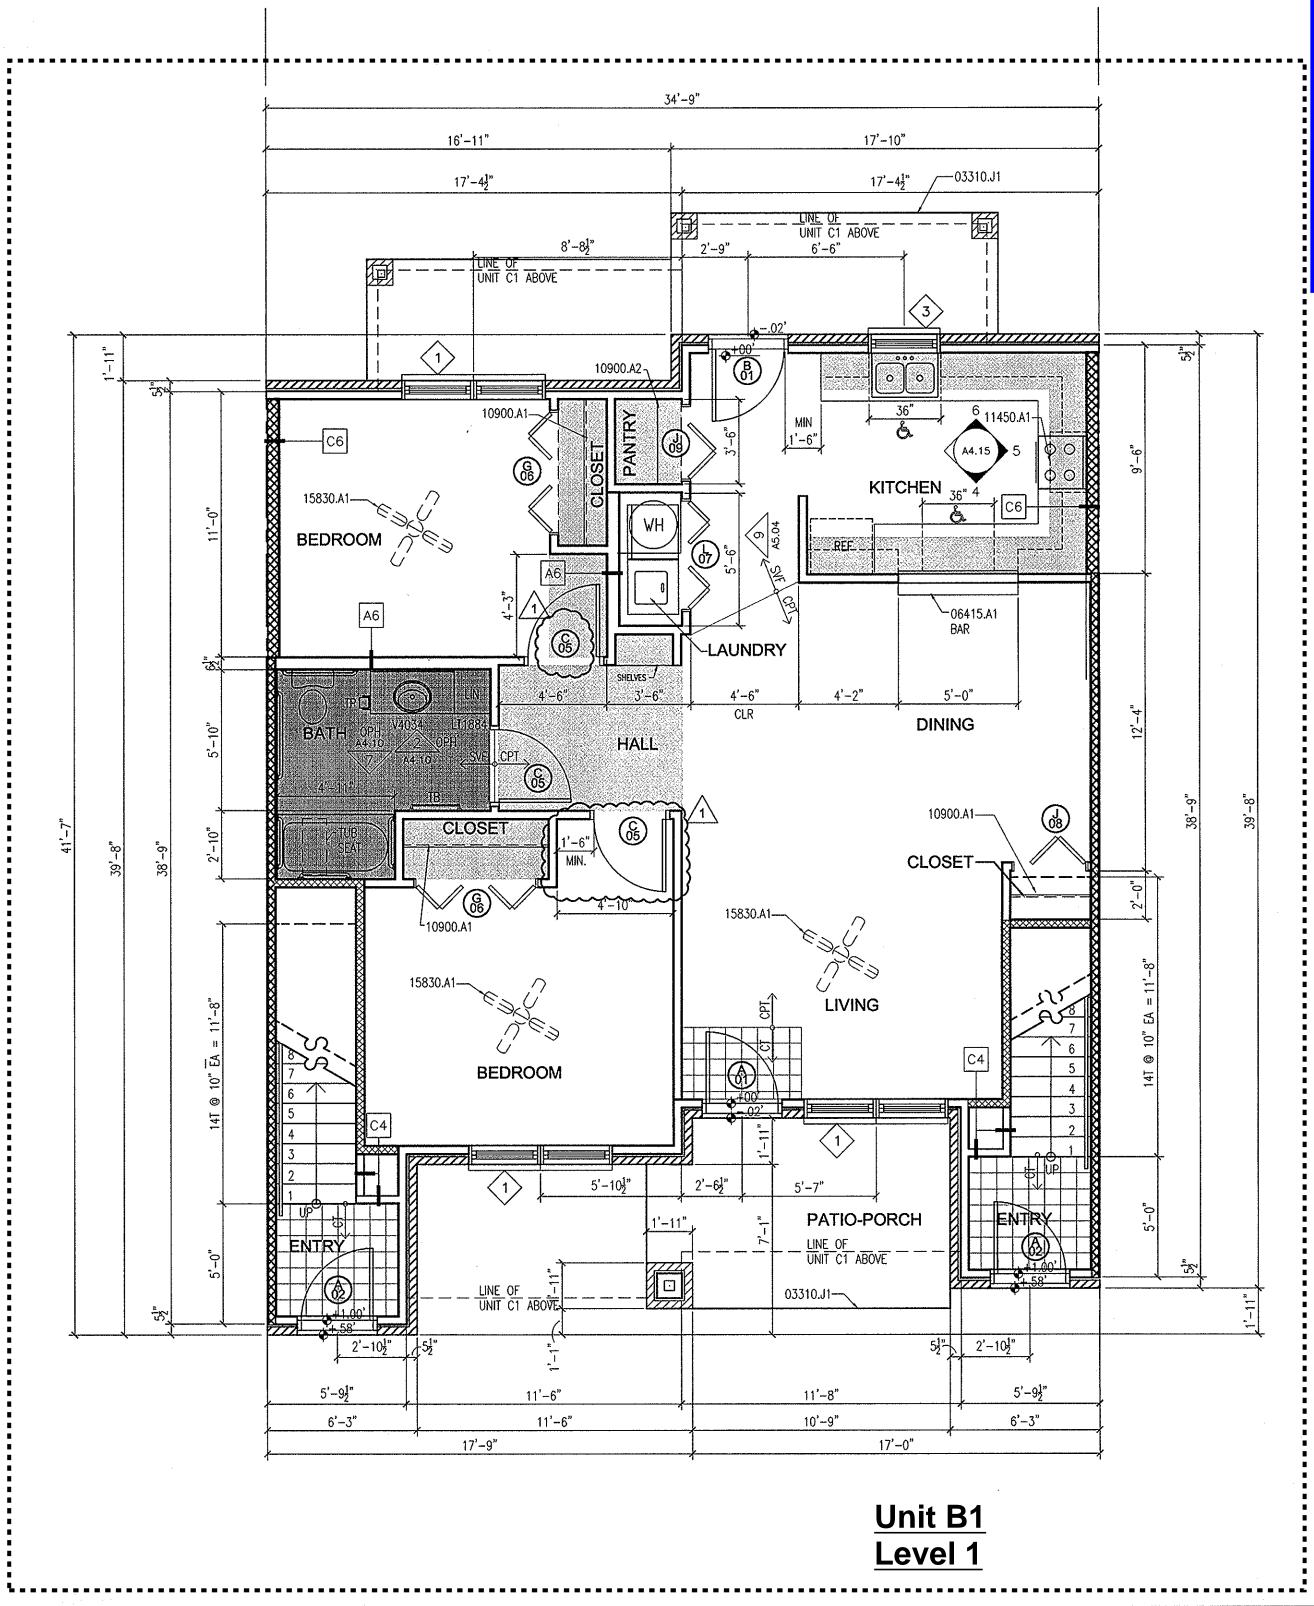

# CONTRACTOR TO VERIFY EXISTING CONDITIONS IN FIELD

UNIT B1 LEVEL 1 (W/ UNIT B4 ABOVE)

### **GENERAL NOTES - UNITS**

8'-0" AFF FURR-DOWN-TYP, 7'-0" AFF FURR-DOWN ABOVE KITCHEN CABINETS AND AT THIRD FLOOR FURR-DOWNS

7'-6" AFF FURR-DOWN

45 MINUTE RATED PARTITION (30 MIN. R

DIMENSIONS ARE TO FACE OF BRICK; EXTERIOR FACE OF EXTERIOR STUDS; FINISH FACE OF GYP. BD. AT INTERIOR WALLS (EXCLUDES CERAMIC WALL TILE WHER PRESENT); UNIT DATUM LINES (1/2" FROM OUTSIDE

ALL INSIDE PARTITIONS ARE TYPE "A4" (3 1/2" STUDS) UNLESS OTHERWISE NOTED. REFER TO SHEET A6.04 FOR PARTITION CONSTRUCTION DETAILS.

#### ACCESSIBILITY NOTES

DESIGNATES COUNTER WITH ACCESSIBLE KNEE SPACE (LOCATED AT ACCESSIBLE UNITS ONLY)

ALL FIRST FLOOR UNITS ARE ACCESSIBLE IN ACCORDAN WITH USAF OR ADAPTABLE IN ACCORDANCE WITH THE

WITH USAF OR ADAPTABLE IN ACCORDANCE WITH THE FAIR HOUSING ACT.

ALL GROUND FLOOR DWELLING UNITS WHERE PROPOSED OR FUTURE GRAB BARS, HANDRAILS OR OTHER WALL MOUNTED ITEMS ARE SCHEDULED.

INSULATE ALL DRAIN AND HOT WATER SUPPLIES ACCESSIBLE UNITS NOT ENCLOSED IN CABINETS.