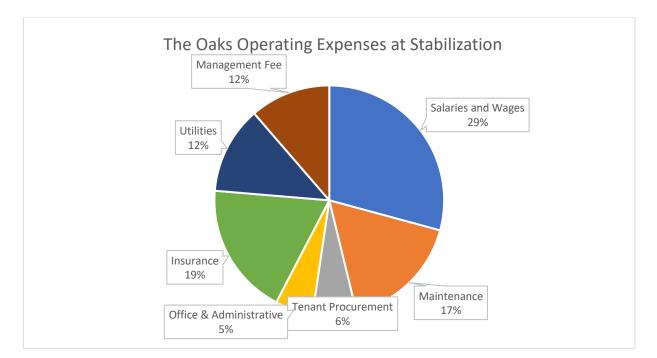

#### **Market Trends and Expense Assumptions**

Our initial market trend and expense assumptions include The Oaks' annual operating expenses. To confirm that the developer-sponsor's assumptions are reasonable, we received current operating expenses from a third party, Newmark Group, to provide current underwriting assumptions for similar multi-family properties near The Oaks (Exhibit 3). Newmark examined the current operating expenses of 5 properties similar in location and operational needs to The Oaks and expressed those expenses in dollars per unit operated. These current industry average operating expenses are then grossed up for 357 units, the proposed size of The Oaks, to arrive at annual operating expenses.

The lone exception to the use of third-party expense information is that of property-level insurance. As this is a knowable and verifiable expense, we used the quoted rate for insurance at The Oaks. **(Exhibit 4)** 

Given these assumptions, the anticipated operating expense breakdown at The Oaks at the point of stabilization is as follows: