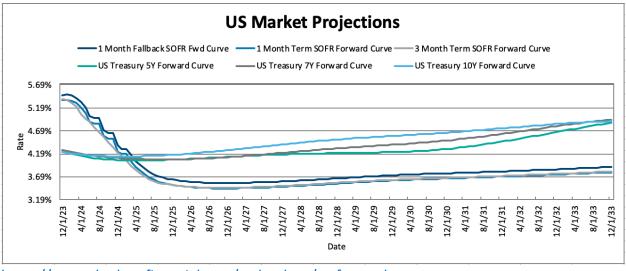

We have modeled debt service for The Oaks on 55% of the total development costs, equaling \$38,987,508. Further, the developer-sponsor has procured a rate of SOFR + 3.25% with a ceiling of 8% and a floor of 3.25%. The ensuing interest rate assumptions are based on a forecast of SOFR over the next ten years. The chart below demonstrates the forecast, but additional details are available in **(Exhibit 5).** 

https://www.chathamfinancial.com/technology/us-forward-curves

Based on the forecast above, the average rate is 7.02%, which we used to model debt accrual and service.

Having established the amount and cost of debt, we focus on assessing the annual service of the \$38,987,508 debt. Succinctly, we modeled three different methods to service the debt with various ranges. The debt analysis assumes a 10-year term with varying amortization periods, including 20-year (Exhibit 6) and 30-year amortization periods (Exhibit 7). We also looked at a 10-year term with 5–year interest only and 5-year amortization with an overall 30-year amortization period (Exhibit 8). Given that our analysis begins at stabilization, five years of interest only at that point is a rather conservative assumption when evaluating the feasibility of The Oaks at full Ad Valorem Tax Assessment, as interest-only terms are typically limited to the development and lease-up period.